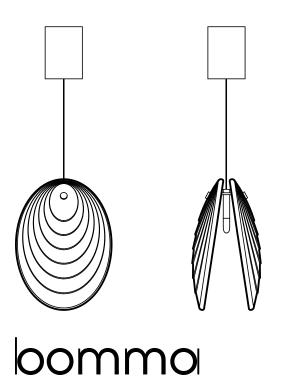

# mussels

Design by Václav Mlynář



### **MUSSELS**

## single pendant

Design by Václav Mlynář

#### Handmade glass attributes

The Mussels Collection is made by our in-house developed, pressed glass technology. Any small bubbles, nonmelts and irregularities in the glass are both proof and a characteristic feature of this unique glassmaking process.

The glass parts of Mussels are handpainted, so the intensity of color may vary slightly.



#### LIGHTING DESCRIPTION

| Size            | 146 × 203 × 106 mm                                                              |
|-----------------|---------------------------------------------------------------------------------|
|                 | 5,7 × 8,0 × 4,2 inch                                                            |
| Cable           | transparent 2,5 m / 98,4 inch