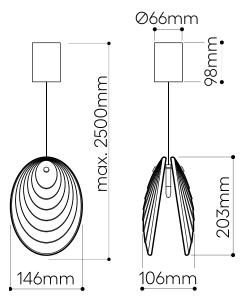

#### LIGHTING DESCRIPTION

| Size            | 146 × 203 × 106 mm                                                              |
|-----------------|---------------------------------------------------------------------------------|
|                 | 5,7 × 8,0 × 4,2 inch                                                            |
| Cable           | transparent 2,5 m / 98,4 inch                                                   |
| Weight          | +- 1,5 kg / 3,3 lb                                                              |
| Glass           | lead-free crystal in clear, alabaster,<br>smoke and dark pearl                  |
| Mounting        | brushed gold = brushed brass,<br>anthracite = brass and galvanized black nickle |
| Protection      | IP 20                                                                           |
| Nominal voltage | 220-240V / A.C. 50 hz (EU)                                                      |
|                 | 110-120 V / A.C. 60 Hz (USA)                                                    |
| Class           | III. EU / II. USA                                                               |
|                 |                                                                                 |